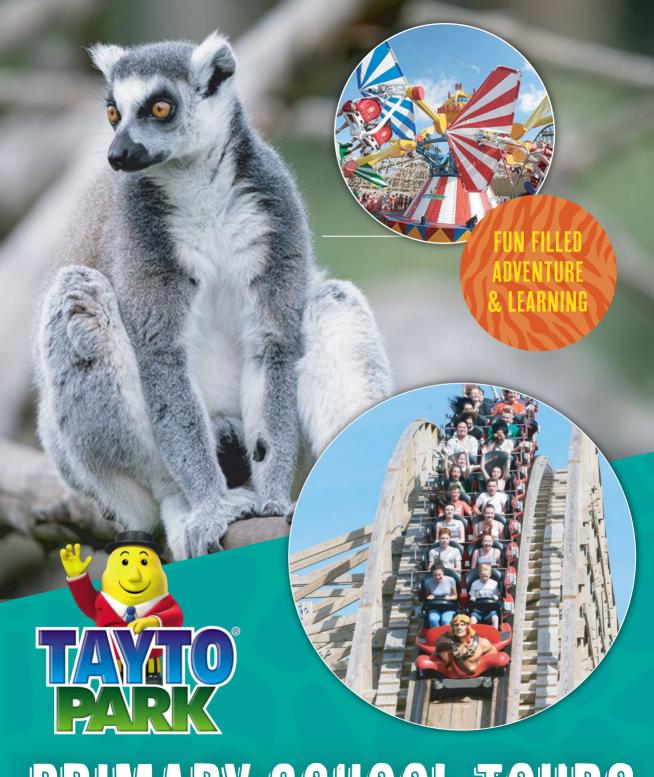

# PRIMARY SCHOOL TOURS 2022 EDUCATION PACKAGES

Enjoy a 45-minute guided tour of our zoo with over 250 amazing animals, unlimited access to all attractions in including The Cú Chulainn Coaster, Viking Voyage, Ladybird Loop and Superhero Climbing Wall.

## UNLIMITED FUN

Enjoy unlimited access to our attractions. For our young adventurers check out our Junior Zone, and the All Access Zone for the thrill-seekers - we've got something for all ages!

THE Perfect Destination for your Next School Trip

Go Wild with Wonder! Explore Tayto Park's Zoo with 250 different animals in our 45-minute guided tour.